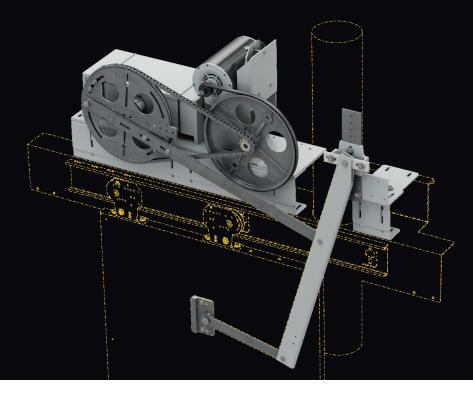

Based on the same operator platform that GAL has sold for years, the compact MOVFR-II is designed to avoid the hydraulic piston. We've included front mounting supports, a universal drive arm, and drive bracket. Keep your existing clutch, and drive your doors with a single part number.

### BENEFITS

- Includes everything needed to convert the mechanics of the operator and drive the door
- CSA/UL certified where applicable
- Used on Dover IVO Jack cabs

#### STANDARD FEATURES

- Available for single speed and two speed
- Operators available for 115 VAC and 230 VAC installations

- No surveys needed, just tell us the voltage and hand
- Retain all other Door Equipment including clutch and interlocks
- Dimensions range
  - Door Opening: 30"-48"
  - Up to 34" tall Header
- GAL Operator uses Discrete Communication to the Controller